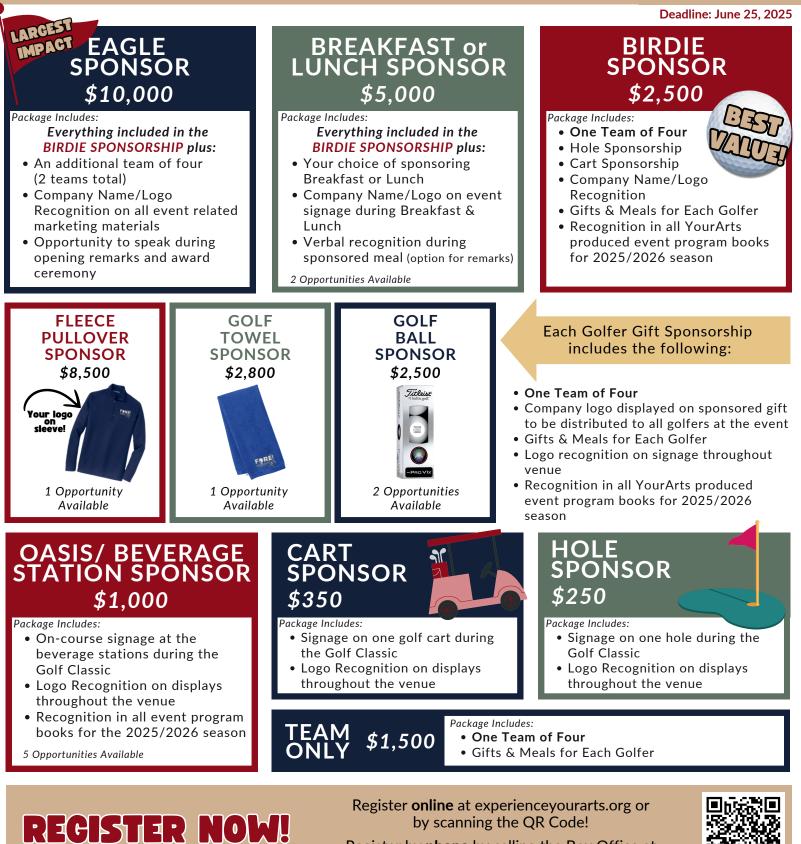

Please see the enclosed list of sponsorship opportunities. Each level of sponsorship comes with unique benefits including various recognition opportunities at the golf event as well as team registration. As a sponsor, you will be showcasing your support for the area's nonprofit performing arts organizations. Your sponsorship will support outreach activities and programming for the upcoming season.

## **2025 SPONSORSHIP OPPORTUNITIES**

Register by phone by calling the Box Office at 330-259-9651

Questions? Please call 330-259-9651 or email fundraising@experienceyourarts.org

STAM BAUG

| I WOULD LIKE TO PARTICIPATE AT THE FOLLOWING LEVEL: |  |
|-----------------------------------------------------|--|
|                                                     |  |

| EAGLE SPONSOR - \$10,000                                              |                | BREAKFAST OR LUNCH SPONSOR - \$5,000 please indicate:  BREAKFAST LUNCH                                                                                                                                                                                                                                                                                                                                                                                                                                                                                                                                                                                                                                                                                                                                                                                                                                                                                                                                                                                                                                                                                                                                                                                                                                                                                                                                                                                           |  |
|-----------------------------------------------------------------------|----------------|------------------------------------------------------------------------------------------------------------------------------------------------------------------------------------------------------------------------------------------------------------------------------------------------------------------------------------------------------------------------------------------------------------------------------------------------------------------------------------------------------------------------------------------------------------------------------------------------------------------------------------------------------------------------------------------------------------------------------------------------------------------------------------------------------------------------------------------------------------------------------------------------------------------------------------------------------------------------------------------------------------------------------------------------------------------------------------------------------------------------------------------------------------------------------------------------------------------------------------------------------------------------------------------------------------------------------------------------------------------------------------------------------------------------------------------------------------------|--|
| BIRDIE SPONSOR - \$2,500                                              |                | FLEECE PULLOVER SPONSOR - \$8,500                                                                                                                                                                                                                                                                                                                                                                                                                                                                                                                                                                                                                                                                                                                                                                                                                                                                                                                                                                                                                                                                                                                                                                                                                                                                                                                                                                                                                                |  |
| GOLF TOWEL SPONSOR - \$2,800                                          |                | GOLF BALL SPONSOR - \$2,500                                                                                                                                                                                                                                                                                                                                                                                                                                                                                                                                                                                                                                                                                                                                                                                                                                                                                                                                                                                                                                                                                                                                                                                                                                                                                                                                                                                                                                      |  |
| CART SPONSOR - \$350                                                  |                | OASIS/BEVERAGE STATION SPONSOR - \$1,000                                                                                                                                                                                                                                                                                                                                                                                                                                                                                                                                                                                                                                                                                                                                                                                                                                                                                                                                                                                                                                                                                                                                                                                                                                                                                                                                                                                                                         |  |
| HOLE SPONSOR - \$250                                                  |                | TEAM ONLY - \$1,500                                                                                                                                                                                                                                                                                                                                                                                                                                                                                                                                                                                                                                                                                                                                                                                                                                                                                                                                                                                                                                                                                                                                                                                                                                                                                                                                                                                                                                              |  |
| TEAM INFORMATION                                                      | eam(s) as L    | Last Year                                                                                                                                                                                                                                                                                                                                                                                                                                                                                                                                                                                                                                                                                                                                                                                                                                                                                                                                                                                                                                                                                                                                                                                                                                                                                                                                                                                                                                                        |  |
| Name:Shirt Size:                                                      | Email:         | Shirt Size:Shirt Size: |  |
| Name:Shirt Size:<br>Email:Shirt Size:                                 | Email:         | BREAKFAST/LUNCH - 4 BIRDIE - 4 PULLOVER - 4                                                                                                                                                                                                                                                                                                                                                                                                                                                                                                                                                                                                                                                                                                                                                                                                                                                                                                                                                                                                                                                                                                                                                                                                                                                                                                                                                                                                                      |  |
| Name: Shirt Size:<br>Name:                                            | Email:         | Shirt Size: TOWEL - 4<br>GOLF BALL - 4                                                                                                                                                                                                                                                                                                                                                                                                                                                                                                                                                                                                                                                                                                                                                                                                                                                                                                                                                                                                                                                                                                                                                                                                                                                                                                                                                                                                                           |  |
| Email:Shirt Size:                                                     |                | Shirt Size: TEAM ONLY - 4                                                                                                                                                                                                                                                                                                                                                                                                                                                                                                                                                                                                                                                                                                                                                                                                                                                                                                                                                                                                                                                                                                                                                                                                                                                                                                                                                                                                                                        |  |
| CONTACT INFORMATION                                                   |                |                                                                                                                                                                                                                                                                                                                                                                                                                                                                                                                                                                                                                                                                                                                                                                                                                                                                                                                                                                                                                                                                                                                                                                                                                                                                                                                                                                                                                                                                  |  |
| Name                                                                  |                | Company                                                                                                                                                                                                                                                                                                                                                                                                                                                                                                                                                                                                                                                                                                                                                                                                                                                                                                                                                                                                                                                                                                                                                                                                                                                                                                                                                                                                                                                          |  |
| Address                                                               |                |                                                                                                                                                                                                                                                                                                                                                                                                                                                                                                                                                                                                                                                                                                                                                                                                                                                                                                                                                                                                                                                                                                                                                                                                                                                                                                                                                                                                                                                                  |  |
|                                                                       |                | StateZip                                                                                                                                                                                                                                                                                                                                                                                                                                                                                                                                                                                                                                                                                                                                                                                                                                                                                                                                                                                                                                                                                                                                                                                                                                                                                                                                                                                                                                                         |  |
|                                                                       |                | Phone                                                                                                                                                                                                                                                                                                                                                                                                                                                                                                                                                                                                                                                                                                                                                                                                                                                                                                                                                                                                                                                                                                                                                                                                                                                                                                                                                                                                                                                            |  |
| PAYMENT                                                               |                |                                                                                                                                                                                                                                                                                                                                                                                                                                                                                                                                                                                                                                                                                                                                                                                                                                                                                                                                                                                                                                                                                                                                                                                                                                                                                                                                                                                                                                                                  |  |
| INVOICE ME CHECK ENCLOSED (please n                                   | nake check pay | yable to Stambaugh Auditorium)                                                                                                                                                                                                                                                                                                                                                                                                                                                                                                                                                                                                                                                                                                                                                                                                                                                                                                                                                                                                                                                                                                                                                                                                                                                                                                                                                                                                                                   |  |
| CREDIT CARD* 🔲 MASTERCARD 🛛 VISA                                      |                | MERICAN EXPRESS DISCOVER                                                                                                                                                                                                                                                                                                                                                                                                                                                                                                                                                                                                                                                                                                                                                                                                                                                                                                                                                                                                                                                                                                                                                                                                                                                                                                                                                                                                                                         |  |
| CARD NUMBER                                                           |                |                                                                                                                                                                                                                                                                                                                                                                                                                                                                                                                                                                                                                                                                                                                                                                                                                                                                                                                                                                                                                                                                                                                                                                                                                                                                                                                                                                                                                                                                  |  |
| EXP CCV                                                               |                | BILLING ZIP                                                                                                                                                                                                                                                                                                                                                                                                                                                                                                                                                                                                                                                                                                                                                                                                                                                                                                                                                                                                                                                                                                                                                                                                                                                                                                                                                                                                                                                      |  |
| Please Note: a 3.5% fee will be added to all Credit Card Transactions |                |                                                                                                                                                                                                                                                                                                                                                                                                                                                                                                                                                                                                                                                                                                                                                                                                                                                                                                                                                                                                                                                                                                                                                                                                                                                                                                                                                                                                                                                                  |  |